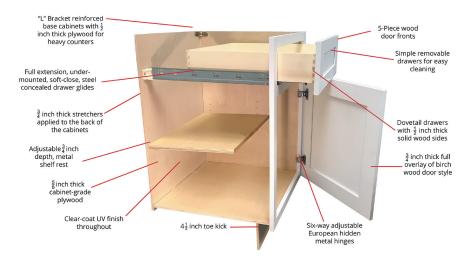

- Every Drawer has quality Dove Tail Construction
- Simple Removable Drawers for easy cleaning
- √ No Particle Board anywhere!

- Soft Closing Drawers and Doors
- ✓ L-Bracketed Reinforced Cabinets for Heavy Granite, Cement or other Stone Tops