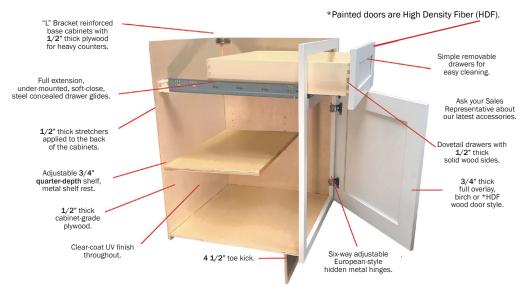

#### **SHAKER CABINET FEATURES**

5 Piece Door and Drawer Fronts.

- Every Drawer has quality Dove Tail Construction
- Simple Removable Drawers for easy cleaning
- √ No Particle Board anywhere!

- Soft Closing Drawers and Doors
- ✓ L-Bracketed Reinforced
  Cabinets for Heavy Granite,
  Cement or other Stone Tops