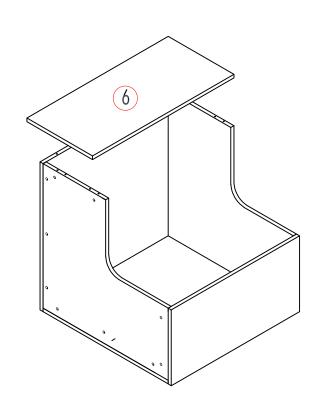

# Step 6:

Stand the cabinet up; Insert the shelf support on Left Panel & Right Panel,Install shelf;