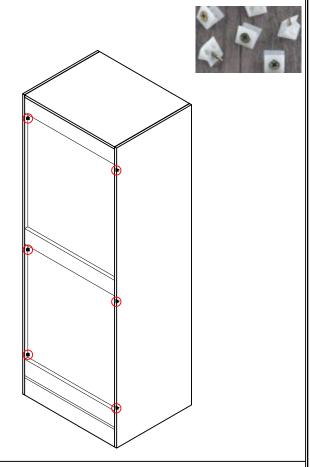

| Dowel  |           |
| 4   | <b>3</b>       | Shelf  | support   |
|     |                |        |           |
| No. | Part           |        | QTY.      |
| 1   | Right panel    |        | 1         |
| 2   | Bottom panel 1 |        | 1         |
| 3   | Top panel 1    |        | 1         |
| 4   | 3'' Panel 4    |        | 4         |
| 5   | Back panel 1   |        | 1         |
| 6   | Left panel 1   |        | 1         |
| 7   | Shelf 1        |        | 1         |
|     |                |        | total 10  |

C1584F C1884F C2184F C2484F C3084F C3684F

Install Dowel & Cam Lock Screw on Left Panel & Right Panel;



# Step 2:

Insert Top Panel、Bottom Panel & 3" Panel on Right Panel; Lock tight with Cam Lock;



# Step 5:

Install Fixing nail(6 pcs) in the back;



# Step 3:

Insert Back Panel;



# Step 4:

Cover Left Panel Lock tight with Cam Lock;



# Step 6:

Stand the cabinet up; Insert the shelf support on Left Panel & Right Panel,Install shelf;



# ASSEMBLY INSTRUCTION

| No. | PICTURE      | ITE    | EM       |
|-----|--------------|--------|----------|
| 1   |              | Cam lo | ck       |
| 2   | Co           | Cam lo | ck screw |
| 3   |              | Dowe I |          |
| 4   | <b>3</b>     | Shelf  | support  |
|     |              |        |          |
| No. | Part         |        | QTY.     |
| 1   | Right panel  |        | 1        |
| 2   | Bottom panel |        | 1        |
| 3   | Top panel 1  |        | 1        |
| 4   | 3'' Panel 4  |        | 4        |
| 5   | Back panel 1 |        | 1        |
| 6   | Left panel 1