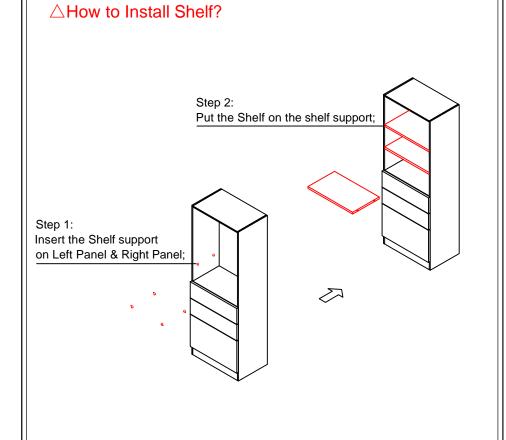

ew |
| 3   | •        | Screw              |      |      |
|     | _        |                    |      |      |
| No. | Par      | t                  |      | QTY. |
| 1   | Left pa  | ane l              |      | 1    |
| 2   | Back pa  | ane l              |      | 1    |
| 3   | Right p  | anel               |      | 1    |
| 4   | Bottom I | <sup>D</sup> ane l |      | 1    |
| 5   | Front P  | anel               |      | 1    |
| 6   | Drawer   | Face               |      | 1    |
|     |          |                    | tota | al 6 |

| DK15N | DK15DN |
|-------|--------|
| DK18N | DK18DN |
| DK21N | DK21DN |
| DK24N | DK24DN |
| DK30N | DK30DN |
| DK36N | DK36DN |
| DK15H | DK15DH |
| DK18H | DK18DH |
| DK21H | DK21DH |
| DK24H | DK24DH |
| DK30H | DK30DH |
| DK36H | DK36DH |











Connect LED LIGHTING to Transformer. (Extension wires could be added when needed).

Sten 2

Connect Joint control box to Transformer.

Step 3

Connect Touch switch to Joint control box.