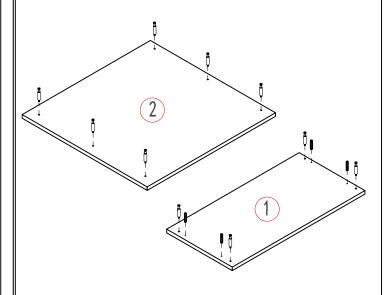

# Step 2:

Insert Top Panel、Bottom Panel & 3" Panel on Right Panel; Lock tight with Cam Lock;

# Step 2:

Insert Top Panel & Bottom Panel & 3" Panel on Right Panel; Lock tight with Cam Lock;

Finish