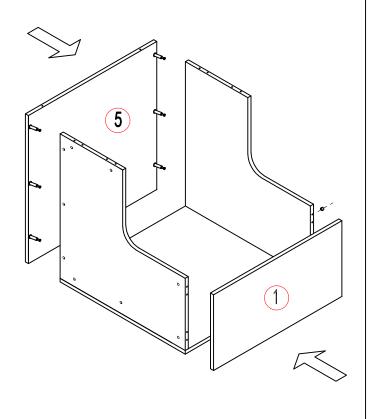

Install Dowel & Cam Lock Screw on Left Panel & Right Panel;

# Step 5:

Install Fixing nail(6 pcs) in the back;

# Step 3:

Insert Back Panel;

# Step 4:

Cover Left Panel Lock tight with Cam Lock;

# Step 6:

Stand the cabinet up; Insert the shelf support on Left Panel & Right Panel,Install shelf;