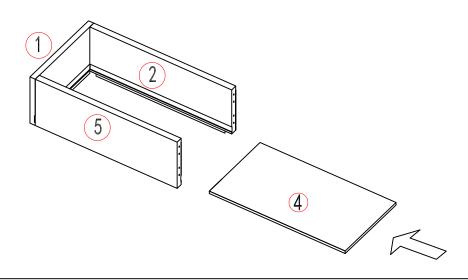

Install Dowel & Cam Lock Screw on Left Panel & Right Panel;

# Step 2:

Insert Top Panel、Bottom Panel & 3" Panel on Right Panel; Lock tight with Cam Lock;

# Step 5:

Install Fixing nail(6 pcs) in the back;

# Step 3:

Insert Back Panel;

# Step 4:

Cover Left Panel Lock tight with Cam Lock;

# Step 6:

Stand the cabinet up; Insert the shelf support on Left Panel & Right Panel,Install shelf;

# ASSEMBLY INSTRUCTION

| No. | PICTURE        | ITE    | M         |
|-----|----------------|--------|-----------|
| 1   |                | Cam lo | ock       |
| 2   | Co             | Cam lo | ock screw |
| 3   |                | Dowel  |           |
| 4   | <b>3</b>       | Shelf  | support   |
|     |                |        |           |
| No. | Part           |        | QTY.      |
| 1   | Right panel    |        | 1         |
| 2   | Bottom panel 1 |        | 1         |
| 3   | Top panel 1    |        | 1         |
| 4   | 3'' Panel 4    |        | 4         |
| 5   | Back panel 1   |        | 1         |
| 6   | Left panel 1   |        | 1         |
| 7   | Shelf 1        |        | 1         |
|     |                |        | total 10  |