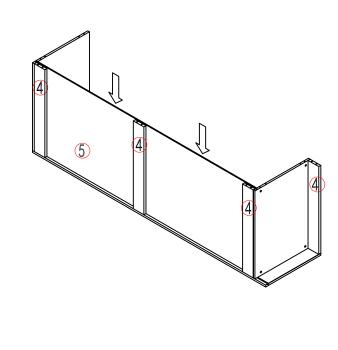

C1584DF C1884DF C2184DF C2484DF C3084DF C3684DF

Step 3:

Install Dowel & Cam Lock Screw on Left Panel、Right Panel、 Back Panel 1 & Back Panel 2;

Cover Back Panel 2 & Right Panel, Lock tight with Cam Lock;

# Step 2:

Insert Top Panel 、 Bottom Panel 、
Toekick 1 & Toekick 2 on Back Panel 1,
Lock tight with Cam Lock;

# Step 4:

Cover Left Panel Lock tight with Cam Lock;