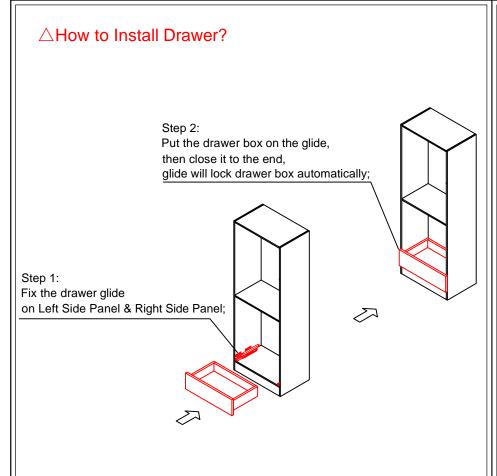

s | crew |
| 3   | •        | Screw              |      |      |
|     | _        |                    |      |      |
| No. | Par      | t                  |      | QTY. |
| 1   | Left pa  | ane l              |      | 1    |
| 2   | Back pa  | ane l              |      | 1    |
| 3   | Right p  | anel               |      | 1    |
| 4   | Bottom I | <sup>D</sup> ane l |      | 1    |
| 5   | Front P  | anel               |      | 1    |
| 6   | Drawer   | Face               |      | 1    |
|     |          |                    | tota | al 6 |

| DK15N | DK15DN |
|-------|--------|
| DK18N | DK18DN |
| DK21N | DK21DN |
| DK24N | DK24DN |
| DK30N | DK30DN |
| DK36N | DK36DN |
| DK15H | DK15DH |
| DK18H | DK18DH |
| DK21H | DK21DH |
| DK24H | DK24DH |
| DK30H | DK30DH |
| DK36H | DK36DH |











Connect LED LIGHTING to Transformer. (Extension wires could be added when needed).

Sten 2

Connect Joint control box to Transformer.

Step 3

Connect Touch switch to Joint control box.