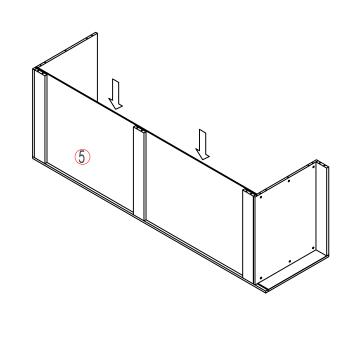

# Step 2:

Insert Top Panel、Bottom Panel & 3" Panel on Right Panel; Lock tight with Cam Lock;