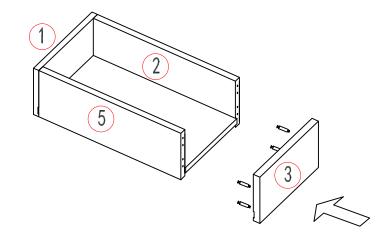

ER3084F ER3684F total 9

Install Dowel & Cam Lock Screw on Left Panel & Right Panel;

# Step 2:

Insert Top Panel & Bottom Panel & 3" Panel on Right Panel; Lock tight with Cam Lock;

Finish

# ASSEMBLY INSTRUCTION

| No. | PICTURE        | ITI            | EM      |
|-----|----------------|----------------|---------|
| 1   | <b>P</b>       | Cam I          | ock     |
| 2   | · Co           | Cam lock screw |         |
| 3   | Ĵ              | Dowe I         |         |
| No. | Part QTY.      |                |         |
| NO. | rart QII.      |                | GII.    |
| 1   | Right panel 1  |                | 1       |
| 2   | Bottom panel 1 |                | 1       |
| 3   | Top panel 1    |                |         |
| 4   | 3'' Panel 2    |                |         |
| 5   | Back panel 1   |                | 1       |
| 6   | Left panel 1   |                | 1       |
|     |                |                | total 7 |