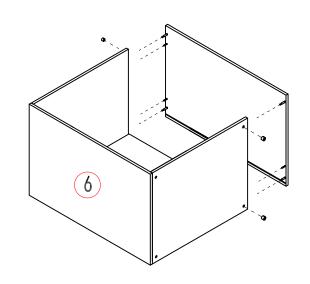

# Step 5:

Install Fixing nail(6 pcs) in the back;

# Step 6:

Stand the cabinet up; Insert the shelf support on Left Panel & Right Panel,Install shelf;