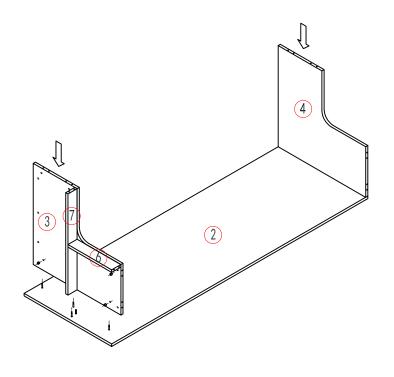

# Step 3:

Insert Back Panel;

# Step 4:

Cover Left Panel Lock tight with Cam Lock;