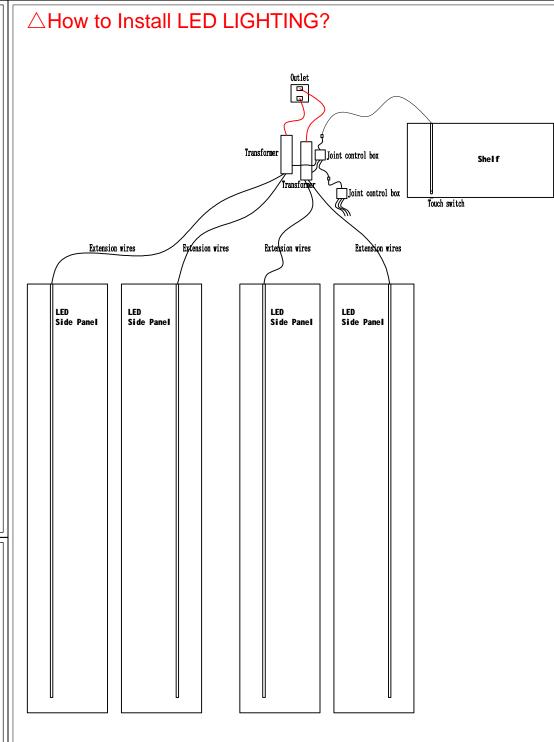

Connect LED LIGHTING to Transformer. (Extension wires could be added when needed).

Sten 2

Connect Joint control box to Transformer.

Step 3

Connect Touch switch to Joint control box.