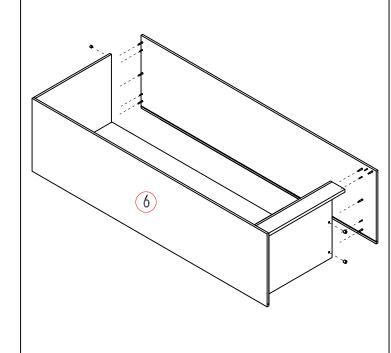

# Step 3:

Insert Back Panel;

# Step 4:

Cover Left Panel Lock tight with Cam Lock;