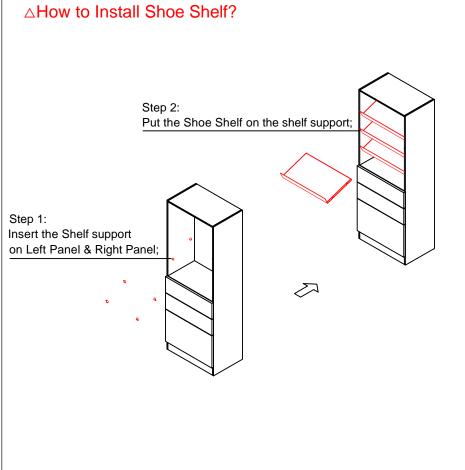

# Step 6:

Stand the cabinet up; Insert the shelf support on Left Panel & Right Panel,Install shelf;