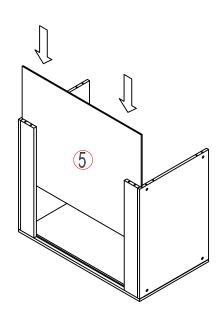

# Step 6:

Stand the cabinet up; Insert the shelf support on Left Panel & Right Panel,Install shelf;