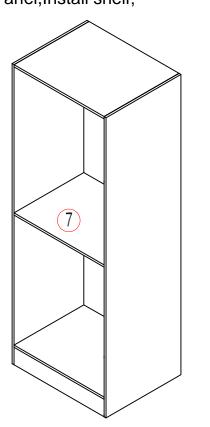

# Step 6:

Stand the cabinet up; Insert the shelf support on Left Panel & Right Panel,Install shelf;