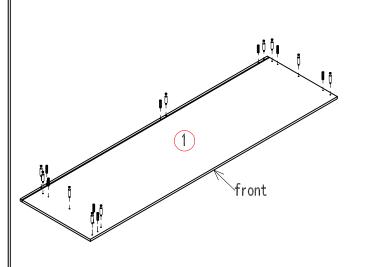

ER3084F ER3684F total 9

Install Dowel & Cam Lock Screw on Left Panel & Right Panel;

# Step 2:

Insert Top Panel & Bottom Panel & 3" Panel on Right Panel; Lock tight with Cam Lock;

Finish