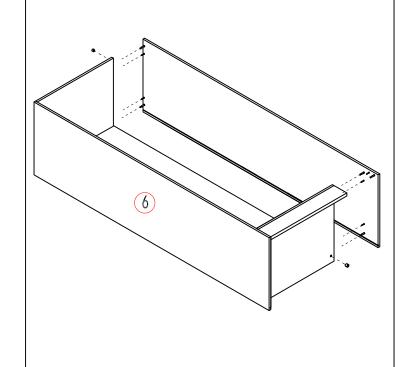

ER3021 ER3621

Install Dowel & Cam Lock Screw on Left Panel & Right Panel;

# Step 2:

Connect Left Panel with Back Panel & Font Panel; Lock tight with Cam Lock;

# Step 3:

Insert Bottom Panel from right side;

Step 4:

Cover Right Panel,Lock tight with Cam Lock;