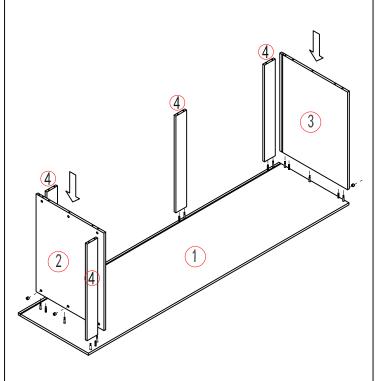

C1584F C1884F C2184F C2484F C3084F C3684F

Install Dowel & Cam Lock Screw on Left Panel & Right Panel;

# Step 2:

Insert Top Panel、Bottom Panel & 3" Panel on Right Panel; Lock tight with Cam Lock;