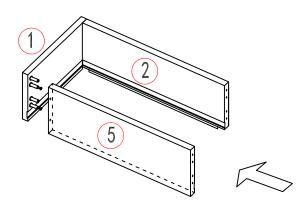

# Step 2:

Insert Top Panel、Bottom Panel & 3" Panel on Right Panel; Lock tight with Cam Lock;