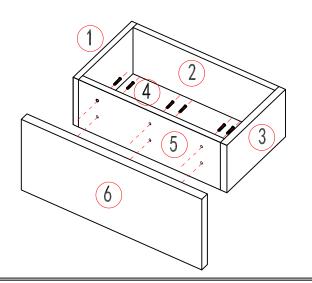

C1584DF C1884DF C2184DF C2484DF C3084DF C3684DF

Step 3:

Install Dowel & Cam Lock Screw on Left Panel、Right Panel、 Back Panel 1 & Back Panel 2;

Cover Back Panel 2 & Right Panel, Lock tight with Cam Lock;

# Step 2:

Insert Top Panel 、 Bottom Panel 、
Toekick 1 & Toekick 2 on Back Panel 1,
Lock tight with Cam Lock;

# Step 4:

Cover Left Panel Lock tight with Cam Lock;

# Step 5:

Stand the cabinet up; Insert the shelf support on Left Panel 、 Right Panel、Back Panel 1 & Back Panel 2,Install shelf;

#### ASSEMBLY INSTRUCTION

| No. | PICTURE        | ITEM       |      |
|-----|----------------|------------|------|
| 1   | <b>8</b>       | Cam lock   |      |
| 2   | · Co           | Cam lock s | crew |
| 3   |                | Dowel      |      |
| 4   | <b>3</b>       | Shelf supp | ort  |
|     |                |            |      |
| No. | Part QTY       |            | QTY. |
| 1   | Right panel 1  |            | 1    |
| 2   | Back panel 1 1 |            | 1    |
| 3   | Bottom panel ' |            | 1    |
| 4   | Top panel 1    |            | 1    |
| 5   | Shelf 1        |            | 1    |
| 6   | Toekick 1 1    |            | 1    |
| 7   | Toekick 2 1    |            | 1    |
| 8   | Back panel 2 1 |            | 1    |
| 9   | Left panel 1   |            | 1    |
|     |                |            |      |