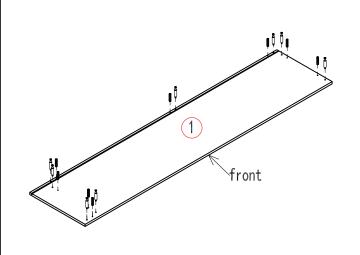

Install Dowel & Cam Lock Screw on Left Panel & Right Panel;

C1584F C1884F C2184F C2484F C3084F C3684F

Install Dowel & Cam Lock Screw on Left Panel & Right Panel;