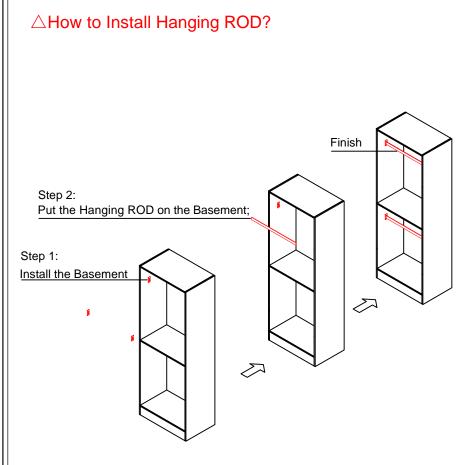

| crew |
| 3   | •        | Screw              |      |      |
|     | _        |                    |      |      |
| No. | Par      | t                  |      | QTY. |
| 1   | Left pa  | ane l              |      | 1    |
| 2   | Back pa  | ane l              |      | 1    |
| 3   | Right p  | anel               |      | 1    |
| 4   | Bottom I | <sup>D</sup> ane l |      | 1    |
| 5   | Front P  | anel               |      | 1    |
| 6   | Drawer   | Face               |      | 1    |
|     |          |                    | tota | al 6 |

| DK15N | DK15DN |
|-------|--------|
| DK18N | DK18DN |
| DK21N | DK21DN |
| DK24N | DK24DN |
| DK30N | DK30DN |
| DK36N | DK36DN |
| DK15H | DK15DH |
| DK18H | DK18DH |
| DK21H | DK21DH |
| DK24H | DK24DH |
| DK30H | DK30DH |
| DK36H | DK36DH |











Connect LED LIGHTING to Transformer. (Extension wires could be added when needed).

Sten 2

Connect Joint control box to Transformer.

Step 3

Connect Touch switch to Joint control box.