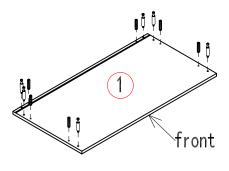

# ASSEMBLY INSTRUCTION

| No. | PICTURE        | ITE    | M         |
|-----|----------------|--------|-----------|
| 1   |                | Cam lo | ock       |
| 2   | Co             | Cam lo | ock screw |
| 3   |                | Dowel  |           |
| 4   | <b>3</b>       | Shelf  | support   |
|     |                |        |           |
| No. | Part           |        | QTY.      |
| 1   | Right panel    |        | 1         |
| 2   | Bottom panel 1 |        | 1         |
| 3   | Top panel 1    |        | 1         |
| 4   | 3'' Panel 4    |        | 4         |
| 5   | Back panel 1   |        | 1         |
| 6   | Left panel 1   |        | 1         |
| 7   | Shelf 1        |        | 1         |
|     |                |        | total 10  |