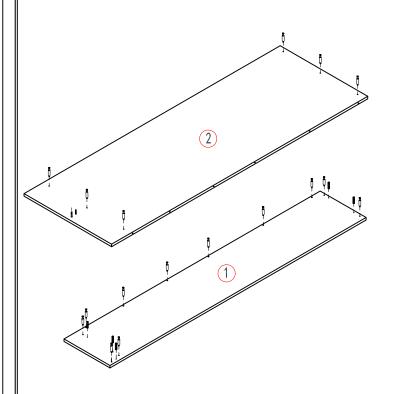

# ASSEMBLY INSTRUCTION

| No. | PICTURE        | ITE    | M         |
|-----|----------------|--------|-----------|
| 1   |                | Cam lo | ock       |
| 2   | Co             | Cam lo | ock screw |
| 3   |                | Dowel  |           |
| 4   | <b>3</b>       | Shelf  | support   |
|     |                |        |           |
| No. | Part           |        | QTY.      |
| 1   | Right panel    |        | 1         |
| 2   | Bottom panel 1 |        | 1         |
| 3   | Top panel 1    |        | 1         |
| 4   | 3'' Panel 4    |        | 4         |
| 5   | Back panel 1   |        | 1         |
| 6   | Left panel 1   |        | 1         |
| 7   | Shelf 1        |        | 1         |
|     |                |        | total 10  |

# ASSEMBLY INSTRUCTION

| No. | PICTURE      | ITE    | EM       |
|-----|--------------|--------|----------|
| 1   |              | Cam lo | ck       |
| 2   | Co           | Cam lo | ck screw |
| 3   |              | Dowe I |          |
| 4   | <b>3</b>     | Shelf  | support  |
|     |              |        |          |
| No. | Part         |        | QTY.     |
| 1   | Right panel  |        | 1        |
| 2   | Bottom panel |        | 1        |
| 3   | Top panel 1  |        | 1        |
| 4   | 3'' Panel 4  |        | 4        |
| 5   | Back panel 1 |        | 1        |
| 6   | Left panel 1 |        | 1        |
| 7   | Shelf 1      |        | 1        |
|     |              |        | total 10 |