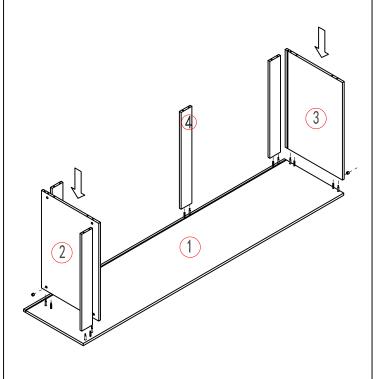

# Step 2:

Insert Top Panel、Bottom Panel & 3" Panel on Right Panel; Lock tight with Cam Lock;

# Step 3:

Insert Back Panel;

# Step 4:

Cover Left Panel Lock tight with Cam Lock;