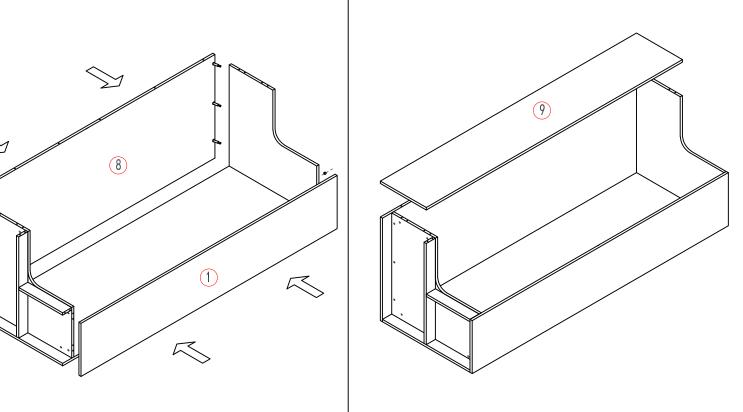

# Step 2:

Insert Top Panel、Bottom Panel & 3" Panel on Right Panel; Lock tight with Cam Lock;

# Step 5:

Install Fixing nail(6 pcs) in the back;