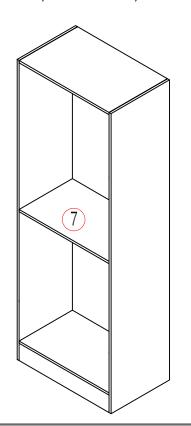

# Step 6:

Stand the cabinet up; Insert the shelf support on Left Panel & Right Panel,Install shelf;

# Step 5:

Stand the cabinet up; Insert the shelf support on Left Panel 、 Right Panel、Back Panel 1 & Back Panel 2,Install shelf;