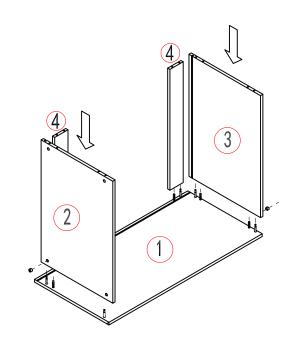

Install Dowel & Cam Lock Screw on Left Panel & Right Panel;

# Step 2:

Insert Top Panel、Bottom Panel & 3" Panel on Right Panel; Lock tight with Cam Lock;

# Step 3:

Insert Back Panel;

# Step 4:

Cover Left Panel Lock tight with Cam Lock;

C1584F C1884F C2184F C2484F C3084F C3684F

Install Dowel & Cam Lock Screw on Left Panel & Right Panel;