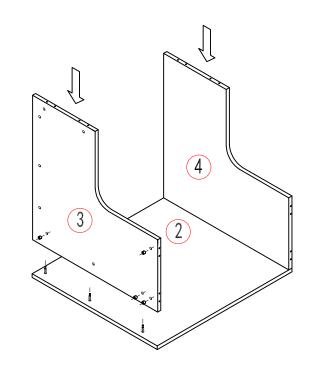

# Step 3:

Insert Back Panel;

# Step 4:

Cover Left Panel Lock tight with Cam Lock;

# Step 3:

Insert Back Panel;

Step 4:

Cover Left Panel Lock tight with Cam Lock;

C3621

Step 3:

Install Dowel & Cam Lock Screw on Left Panel、Right Panel、 Back Panel 1 & Back Panel 2;