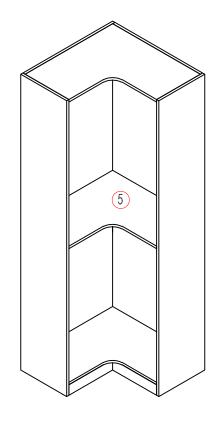

# Step 6:

Stand the cabinet up; Insert the shelf support on Left Panel & Right Panel,Install shelf;